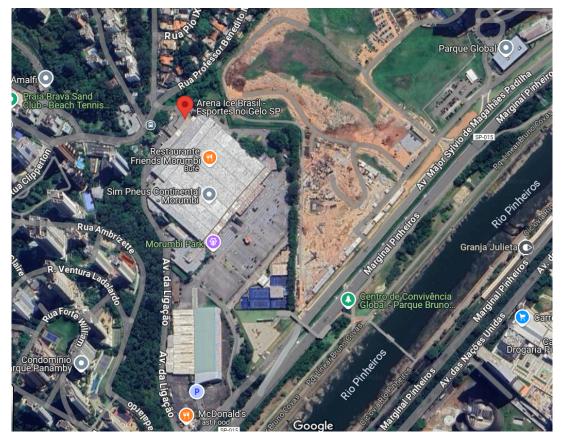

#### VENUE

Brasil, São Paulo - Training Center Arena Ice Brasil

Address: Avenida Major Sylvio de Magalhães Padilha, 16741, Morumbi, São Paulo – SP

Access is via the side street of the Pão de Açúcar Hypermarket (formerly Extra), located on the Marginal Pinheiros.